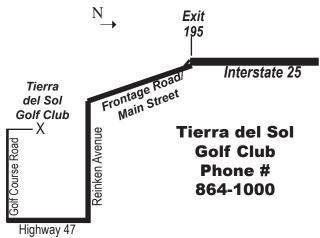

Tierra del Sol Golf Club

1000 Golf Course Road, Rio Communities, NM 87002

11:00 а.м. - 1:00 р.м. on Saturday, July 16, 2016

The following business will be transacted:

- 1. Closure of Balloting
- 2. Board President addresses members
- 3. Treasurer's report
- 4. Nature Presentation on Tierra Grande Open Space
- 5. County Officials
- 6. Election Results
- 7. Meeting Adjourned
- 8. BRUNCH will be served beginning at 11 a.m.

### A Very Simple Map to Tierra del Sol Golf Club